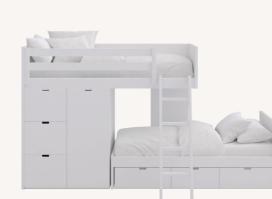

BESPOKE PLAY ROOM MADE UP OF A BOOKCASE WITH STORAGE BOX, PLAY TABLES AND COMBINABLE BASE UNITS. ALL IN CARIBE COLOUR, DETAILS IN MALIBU AND OAK PANCAKE.

NIDO BED WITH GUEST BED AND NIDO BED WITH DRAWERS WITH RUNNERS AND STORAGE STEPS, ALL IN CARIBE COLOUR. HANGING BOX IN PALM COLUR AND BOX IN MOSS COLOUR. YOU CAN PERSONALISE THE BOXES WITH THE CHILD'S NAME