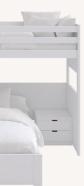

BESPOKE PLAY ROOM MADE UP OF A BOOKCASE WITH STORAGE BOX, PLAY TABLES AND COMBINABLE BASE UNITS. ALL IN CARIBE COLOUR, DETAILS IN MALIBU AND OAK PANCAKE.

NIDO BED WITH GUEST BED AND NIDO BED WITH DRAWERS WITH RUNNERS AND STORAGE STEPS, ALL IN CARIBE COLOUR. HANGING BOX IN PALM COLUR AND BOX IN MOSS COLOUR. YOU CAN PERSONALISE THE BOXES WITH THE CHILD'S NAME