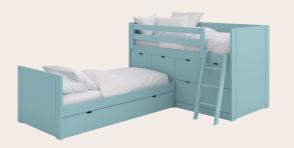

### STEP #3 FIND YOUR FAVOURITE BED

Brilliant ideas & ingenious designs give rise to many options, up from a simple bed to a bunk or high bed, so that children have their own space; beds with extra bed for a friend, or with large drawers to have everything neat.

NIDO

WITH GUEST BED

NIDO WITH DRAWERS WITH RUNNERS

ROUNDY

LODGE BED WITH TIPI

SINGLE BED

NIDO FRIEZE WITH GUEST BED

NIDO FRIEZE WITH DRAWERS WITH RUNNERS