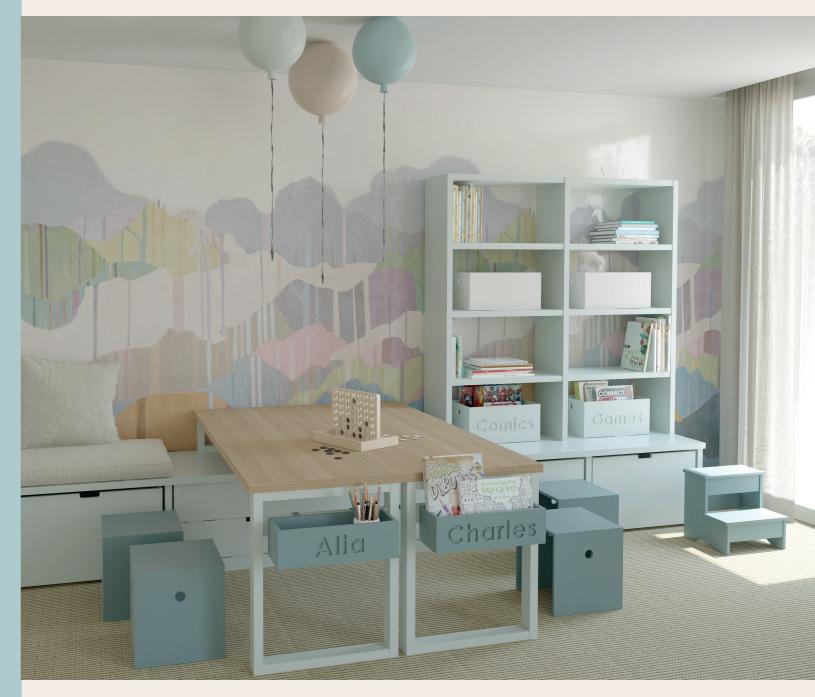

# New collection: Canopy bunk bed

----

YOU CAN PERSONALISE THE BOXES WITH THE CHILD'S NAME.

CANOPY BUNK BED IN SAND COLOUR, WITH HANGING BOX IN CARIBE. THE CURTAINS ARE PART OF THE DECO. BESPOKE PLAY TABLE IN CARIBE, CUBIC SEATS AND MINI BOX IN PALM.