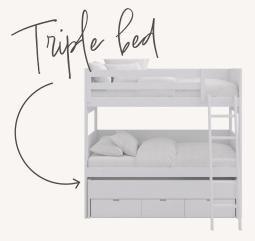

TRAIN BED AND NIDO BED MIXED WITH DRAWERS WITH RUNNERS IN MOSS COLOUR HANGING. BOX IN SAND. YOU CAN PERSONALISE THE BOXES WITH THE CHILD'S NAME.

You will find all kinds of beds, choose your favourite one, choose a nice colour and add what you need, drawers, extra bed, little box with your name... Voilà! Now, to have the best sweet dreams!