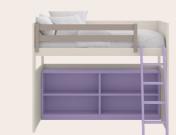

LODGE BED IN CLOUD COLOUR. YOU CAN CUSTOMISE IT WITH A TIPI, GUARDRAIL OR MINI BOX. MUBA'S TIPI FOR LOFT IN NATURAL COLOUR. ROUNDY PLAY TABLE WITH CUBIC SEATS IN STONE, CLOUD AND OAK PANCAKE. LOW DRAWERS MODULES COMBINATION IN CLOUD COLOUR.