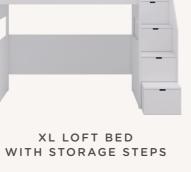

XL LOFT BED WITH SINGLE BED AND STORAGE STEPS

CANOPY LOFT BED

WITH SINGLE BED

AND STORAGE STEPS

XL LOFT BED

WITH STUDY AREA "ALL IN ONE-1"

LOFT TIPI BED

WITH STORAGE STEPS

XL LOFT LOFT BED WITH STUDY AREA "ALL IN ONE-2"

LOFT BED WITH STORAGE STEPS

BUNK BED

XL BUNK BED MOVIL

BUNK BED WITH GUEST BED

XL BUNK BED MOVIL WITH STORAGE STEPS

BUNK BED WITH STORAGE STEPS