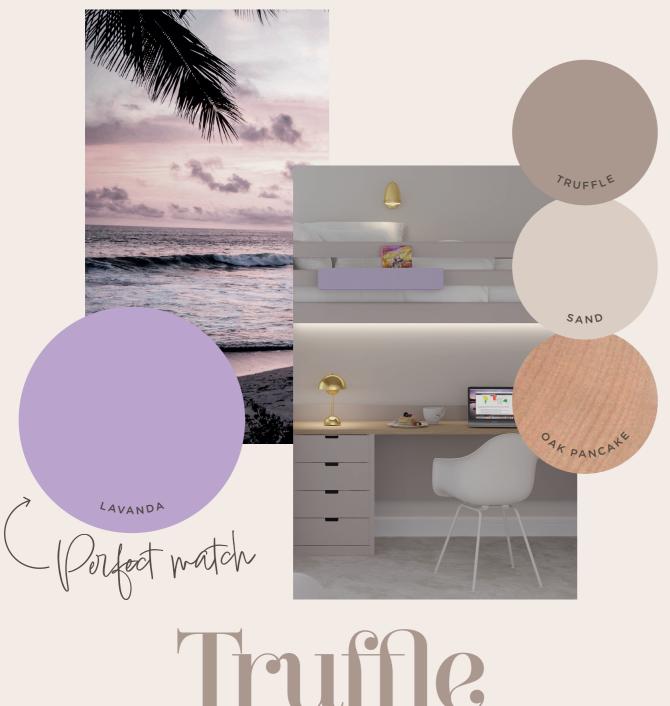

**"ALL IN ONE 1" XL LOFT BED** WITH STORAGE STEPS AND BESPOKE STUDY AREA IN TRUFFLE, SAND AND OAK PANCAKE. MINI BOX IN LAVANDA.

### COLOUR TREND

The unique truffle colour, characterised by its softness and warmth. Combined with Sand and Oak Pancake it is more sophisticated, plus with a touch of Lavanda, to make it more trendy and fun for