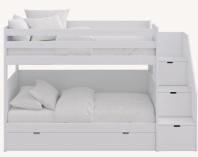

# Play with new colours

600

LOFT BED WITH STORAGE STEPS IN CORAKI AND CLOUD. MUBA'S TIPI FOR LOFT IN NATURAL COLOUR. BOX IN CORAKI AND MINI BOX IN CLOUD. YOU CAN PERSONALISE THE BOXES WITH THE CHILD'S NAME.