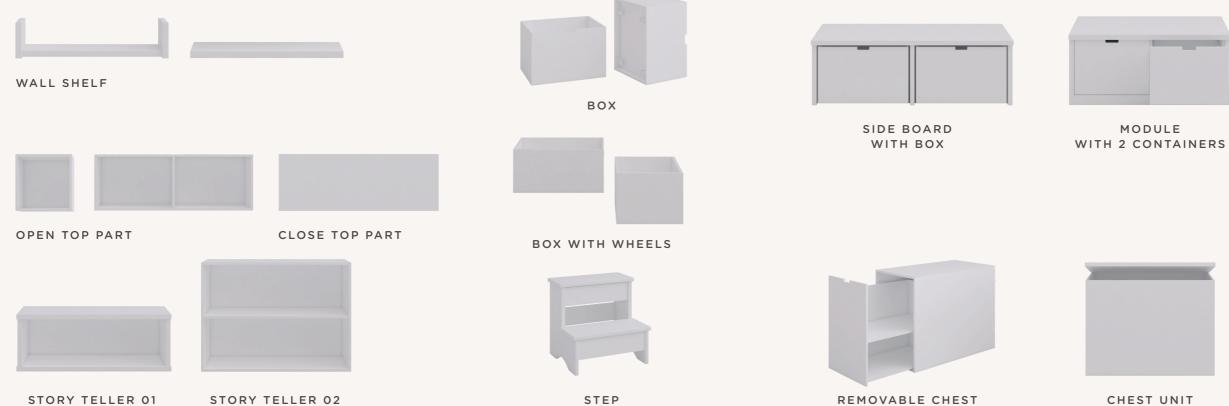

### STEP #7 HOW DO YOU WANT TO STORE YOUR THINGS?

Our chests of drawers are designed modular. They can be combined as well, apperaring as one big module by placing a top panel.

CHEST OF 6 DRAWERS

CHEST OF 4 DRAWERS

BESPOKE BOOKSHELVING

CHEST UNIT

DRAWERS UNIT

MODULE WITH DRAWERS