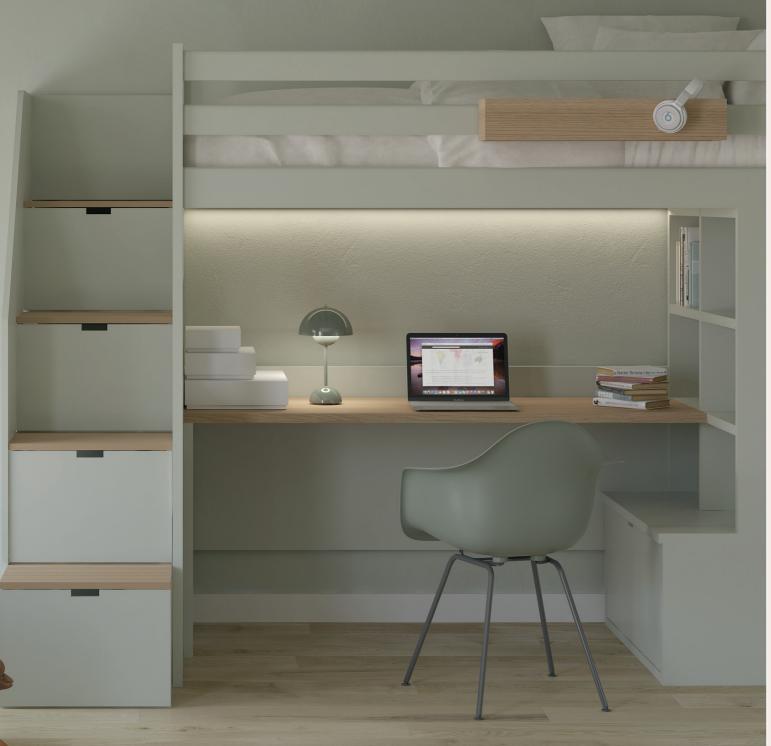

**"ALL IN ONE 1" XL LOFT BED** WITH STORAGE STEPS AND BESPOKE STUDY AREA IN TRUFFLE, SAND AND OAK PANCAKE. MINI BOX IN LAVANDA.