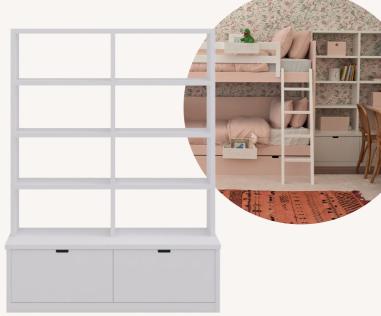

### STEP #6 ... AND THE BOOKSHELF.

Everything is modular and customizable in sizes.

BESPOKE BOOKSHELVING

CHEST UNIT

DRAWERS UNIT

MODULE WITH DRAWERS