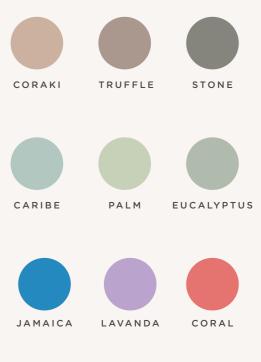

### STEP #9 CHOOSE A COLOUR.

New colours for fresh designs. Matchy and fun colours to stimulate each child's imagination. We have many options to choose from, our 18 matchy colours and loved Oak Pancake. Break the mould and dare! Combine 1, 2, 3, 4, 5... colours, and get the perfect combination and you will have your Happy Oasis!