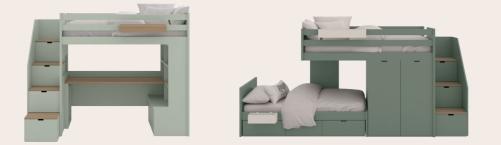

**"ALL IN ONE 1" XL LOFT BED** WITH STORAGE STEPS AND BESPOKE STUDY AREA IN TRUFFLE, SAND AND OAK PANCAKE. MINI BOX IN LAVANDA.

XL LOFT BED WITH SINGLE BED AND STORAGE STEPS

CANOPY LOFT BED

WITH SINGLE BED

AND STORAGE STEPS

XL LOFT BED

WITH STUDY AREA "ALL IN ONE-1"

LOFT TIPI BED

WITH STORAGE STEPS

XL LOFT LOFT BED WITH STUDY AREA "ALL IN ONE-2"

LOFT BED WITH STORAGE STEPS

BUNK BED

XL BUNK BED MOVIL

BUNK BED WITH GUEST BED

XL BUNK BED MOVIL WITH STORAGE STEPS

BUNK BED WITH STORAGE STEPS