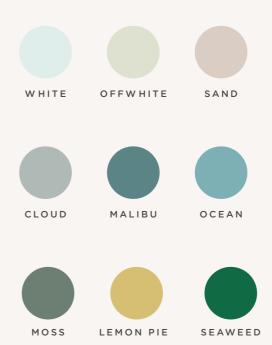

### STEP #9 CHOOSE A COLOUR.

New colours for fresh designs. Matchy and fun colours to stimulate each child's imagination. We have many options to choose from, our 18 matchy colours and loved Oak Pancake. Break the mould and dare! Combine 1, 2, 3, 4, 5... colours, and get the perfect combination and you will have your Happy Oasis!