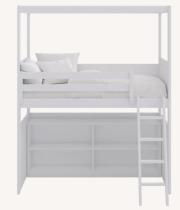

# Play with new colours

600

LOFT BED WITH STORAGE STEPS IN CORAKI AND CLOUD. MUBA'S TIPI FOR LOFT IN NATURAL COLOUR. BOX IN CORAKI AND MINI BOX IN CLOUD. YOU CAN PERSONALISE THE BOXES WITH THE CHILD'S NAME.