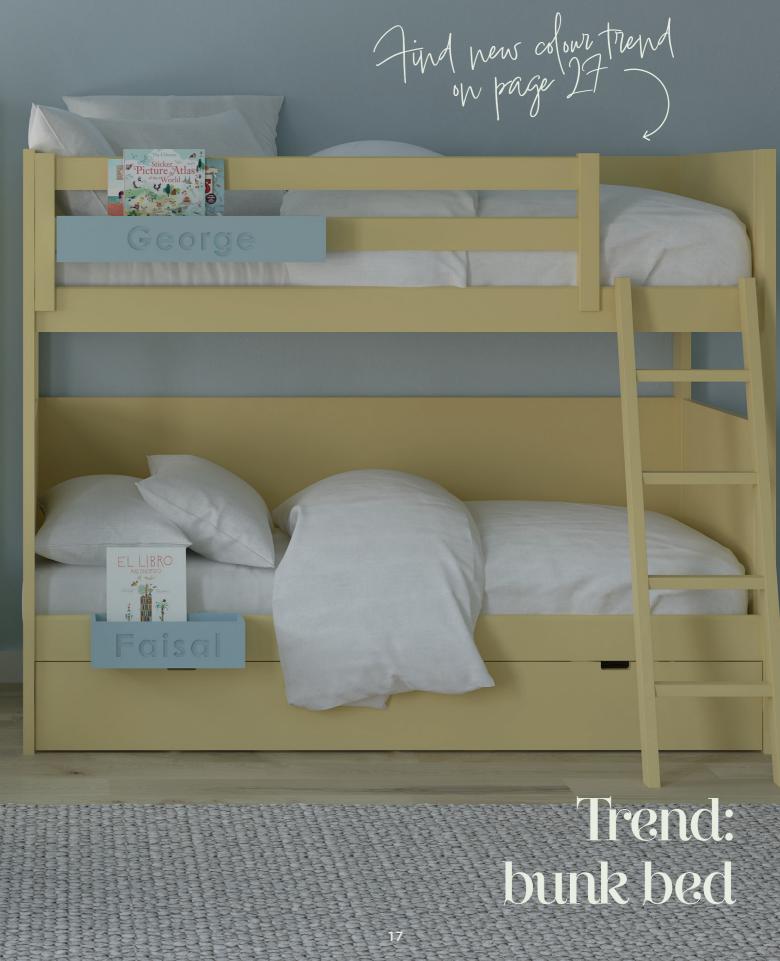

# New collection: Canopy bunk bed

----

YOU CAN PERSONALISE THE BOXES WITH THE CHILD'S NAME.

CANOPY BUNK BED IN SAND COLOUR, WITH HANGING BOX IN CARIBE. THE CURTAINS ARE PART OF THE DECO. BESPOKE PLAY TABLE IN CARIBE, CUBIC SEATS AND MINI BOX IN PALM.