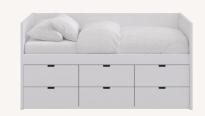

BOX BED FRIEZE

NIDO BLOCK

NIDO BLOCK WITH FRIEZE

CANOPY LOFT BED WITH SHELVING & STORAGE STEPS

BLOCK BED

BLOCK BED WITH FRIEZE

XL BLOCK BED

LOFT BED WITH SHELVING

### STEP #7 HOW DO YOU WANT TO STORE YOUR THINGS?

Our chests of drawers are designed modular. They can be combined as well, apperaring as one big module by placing a top panel.

CHEST OF 6 DRAWERS

CHEST OF 4 DRAWERS