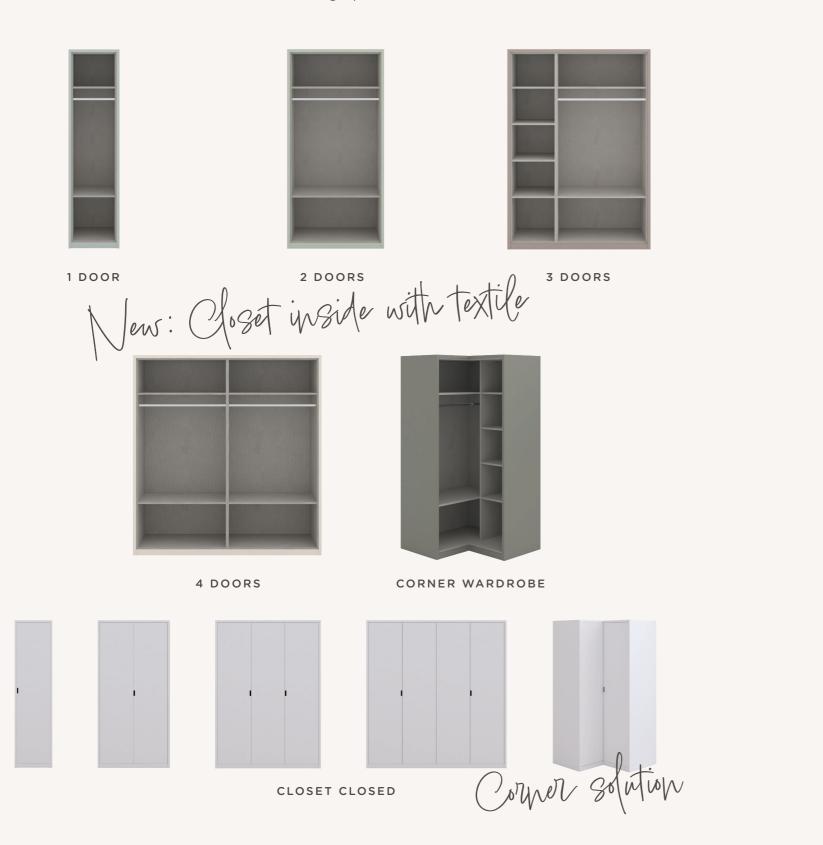

### STEP #8 AND YOUR CLOTHES?

Mix drawers, rails or shelves as you prefer to get the wardrobe you need. Take a look at some mixing options.