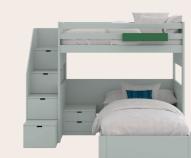

XL LOFT LOFT BED WITH STUDY AREA "ALL IN ONE-2"

LOFT BED WITH STORAGE STEPS

BUNK BED

XL BUNK BED MOVIL

BUNK BED WITH GUEST BED

XL BUNK BED MOVIL WITH STORAGE STEPS

BUNK BED WITH STORAGE STEPS

### STEP #7 HOW DO YOU WANT TO STORE YOUR THINGS?

Our chests of drawers are designed modular. They can be combined as well, apperaring as one big module by placing a top panel.

CHEST OF 6 DRAWERS

CHEST OF 4 DRAWERS