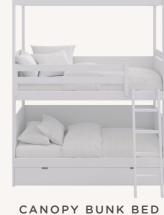

# New collection: Canopy bunk bed

----

YOU CAN PERSONALISE THE BOXES WITH THE CHILD'S NAME.

CANOPY BUNK BED IN SAND COLOUR, WITH HANGING BOX IN CARIBE. THE CURTAINS ARE PART OF THE DECO. BESPOKE PLAY TABLE IN CARIBE, CUBIC SEATS AND MINI BOX IN PALM.