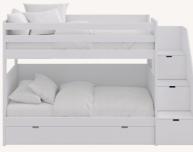

# Play with new colours

600

LOFT BED WITH STORAGE STEPS IN CORAKI AND CLOUD. MUBA'S TIPI FOR LOFT IN NATURAL COLOUR. BOX IN CORAKI AND MINI BOX IN CLOUD. YOU CAN PERSONALISE THE BOXES WITH THE CHILD'S NAME.

**"ALL IN ONE 1" XL LOFT BED** WITH STORAGE STEPS AND BESPOKE STUDY AREA IN TRUFFLE, SAND AND OAK PANCAKE. MINI BOX IN LAVANDA.