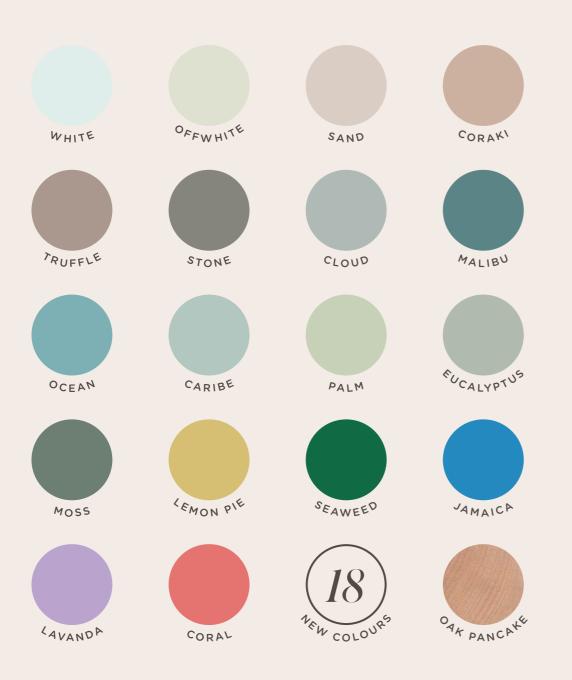

### PREMIUM COLOURS

18 new an unique colours plus our loved Oak Pancake to create durable and functional spaces that a child or teenager will feel immersed in their world... and loves it!

CABANA BUNK BED WITH EXTRA GUEST BED IN CORAKI AND WHITE.

### STEP #9 CHOOSE A COLOUR.

New colours for fresh designs. Matchy and fun colours to stimulate each child's imagination. We have many options to choose from, our 18 matchy colours and loved Oak Pancake. Break the mould and dare! Combine 1, 2, 3, 4, 5... colours, and get the perfect combination and you will have your Happy Oasis!