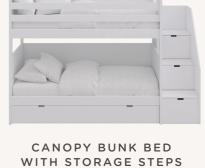

CANOPY BUNK BED WITH STORAGE STEPS IN CARIBE AND LEMON PIE. BOOKSHELF FOR LOFT IN OCEAN.