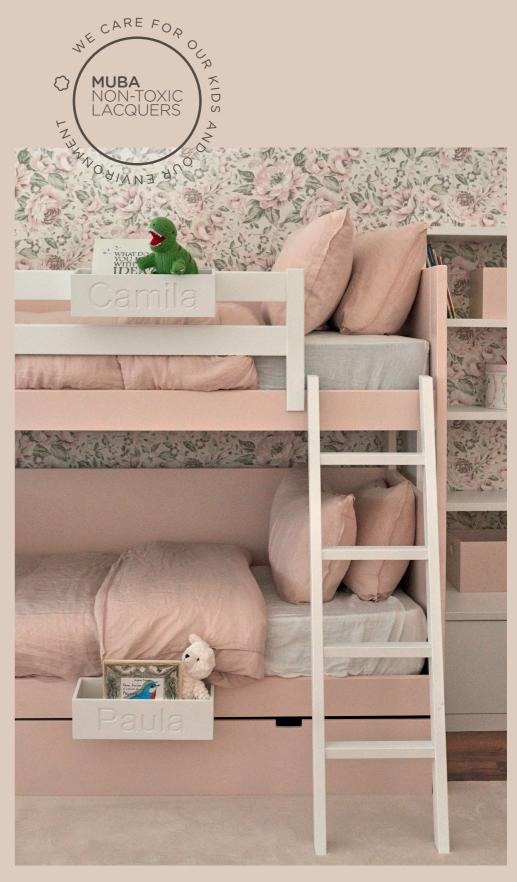

# New collection: Canopy bunk bed

----

YOU CAN PERSONALISE THE BOXES WITH THE CHILD'S NAME.

CANOPY BUNK BED IN SAND COLOUR, WITH HANGING BOX IN CARIBE. THE CURTAINS ARE PART OF THE DECO. BESPOKE PLAY TABLE IN CARIBE, CUBIC SEATS AND MINI BOX IN PALM.