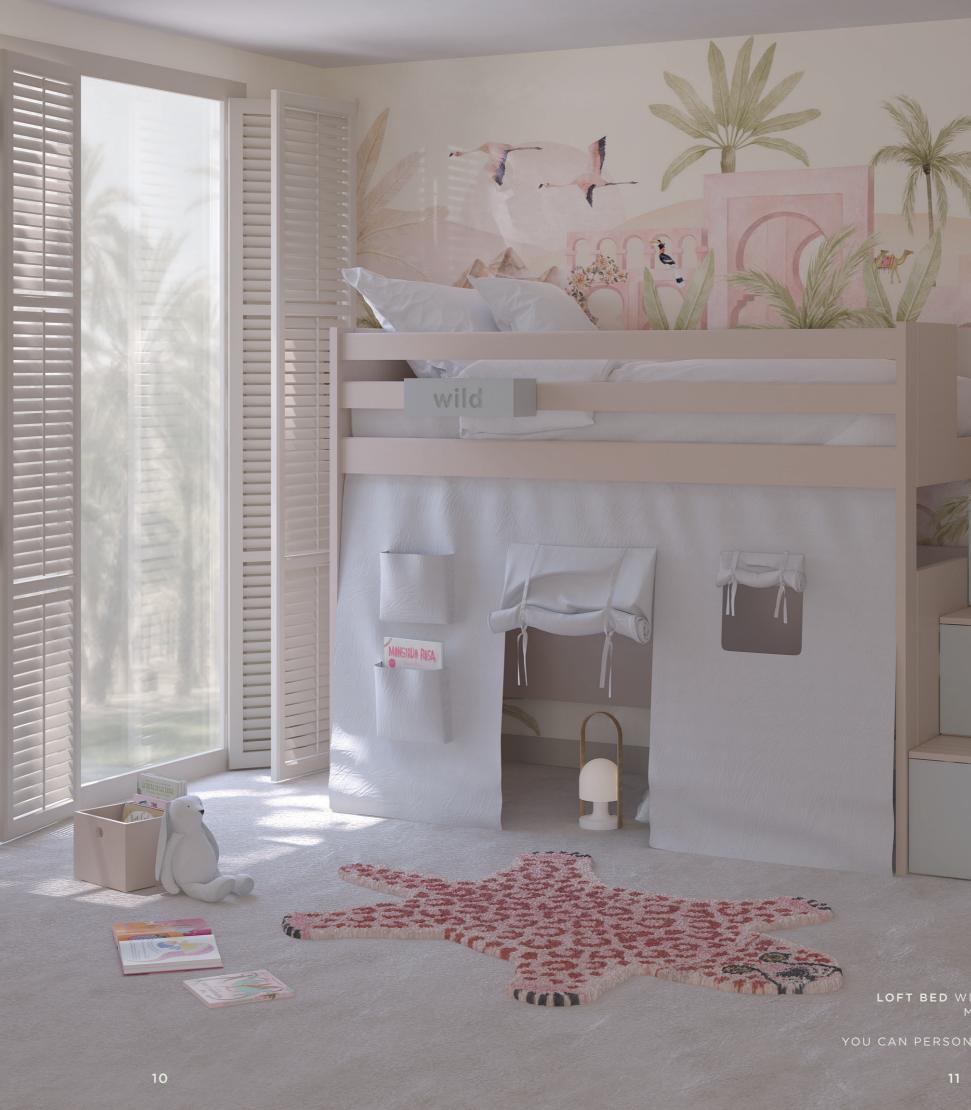

# Play with new colours

600

LOFT BED WITH STORAGE STEPS IN CORAKI AND CLOUD. MUBA'S TIPI FOR LOFT IN NATURAL COLOUR. BOX IN CORAKI AND MINI BOX IN CLOUD. YOU CAN PERSONALISE THE BOXES WITH THE CHILD'S NAME.