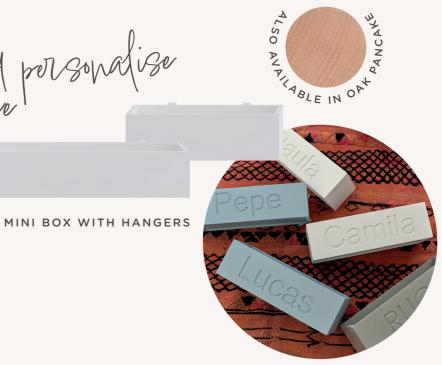

# New collection: Canopy bunk bed

----

YOU CAN PERSONALISE THE BOXES WITH THE CHILD'S NAME.

CANOPY BUNK BED IN SAND COLOUR, WITH HANGING BOX IN CARIBE. THE CURTAINS ARE PART OF THE DECO. BESPOKE PLAY TABLE IN CARIBE, CUBIC SEATS AND MINI BOX IN PALM.

# Play with new colours

600

LOFT BED WITH STORAGE STEPS IN CORAKI AND CLOUD. MUBA'S TIPI FOR LOFT IN NATURAL COLOUR. BOX IN CORAKI AND MINI BOX IN CLOUD. YOU CAN PERSONALISE THE BOXES WITH THE CHILD'S NAME.