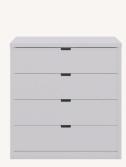

### STEP #7 HOW DO YOU WANT TO STORE YOUR THINGS?

Our chests of drawers are designed modular. They can be combined as well, apperaring as one big module by placing a top panel.

CHEST OF 6 DRAWERS

CHEST OF 4 DRAWERS