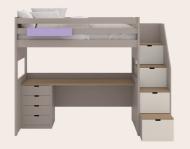

**"ALL IN ONE 1" XL LOFT BED** WITH STORAGE STEPS AND BESPOKE STUDY AREA IN TRUFFLE, SAND AND OAK PANCAKE. MINI BOX IN LAVANDA.