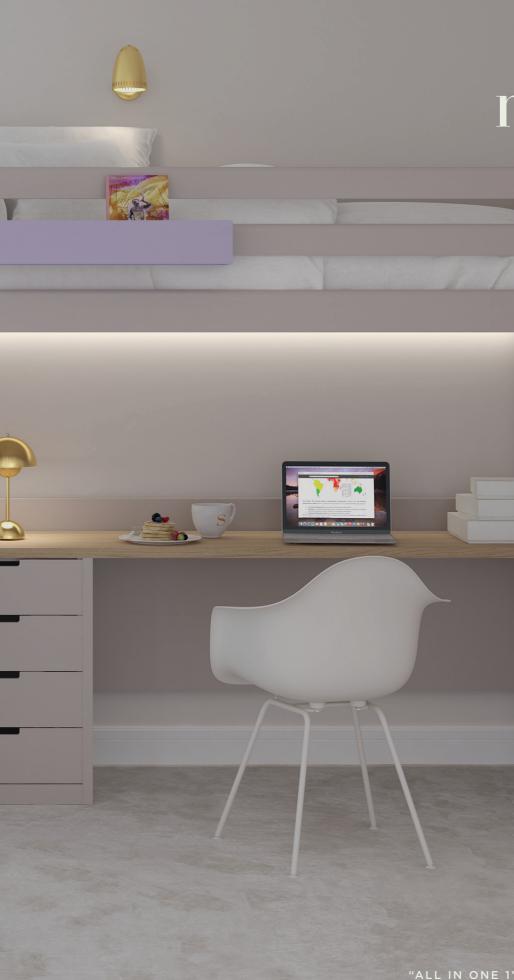

**"ALL IN ONE 1" XL LOFT BED** WITH STORAGE STEPS AND BESPOKE STUDY AREA IN TRUFFLE, SAND AND OAK PANCAKE. MINI BOX IN LAVANDA.