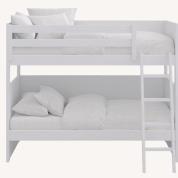

# New collection: Canopy bunk bed

----

YOU CAN PERSONALISE THE BOXES WITH THE CHILD'S NAME.

CANOPY BUNK BED IN SAND COLOUR, WITH HANGING BOX IN CARIBE. THE CURTAINS ARE PART OF THE DECO. BESPOKE PLAY TABLE IN CARIBE, CUBIC SEATS AND MINI BOX IN PALM.