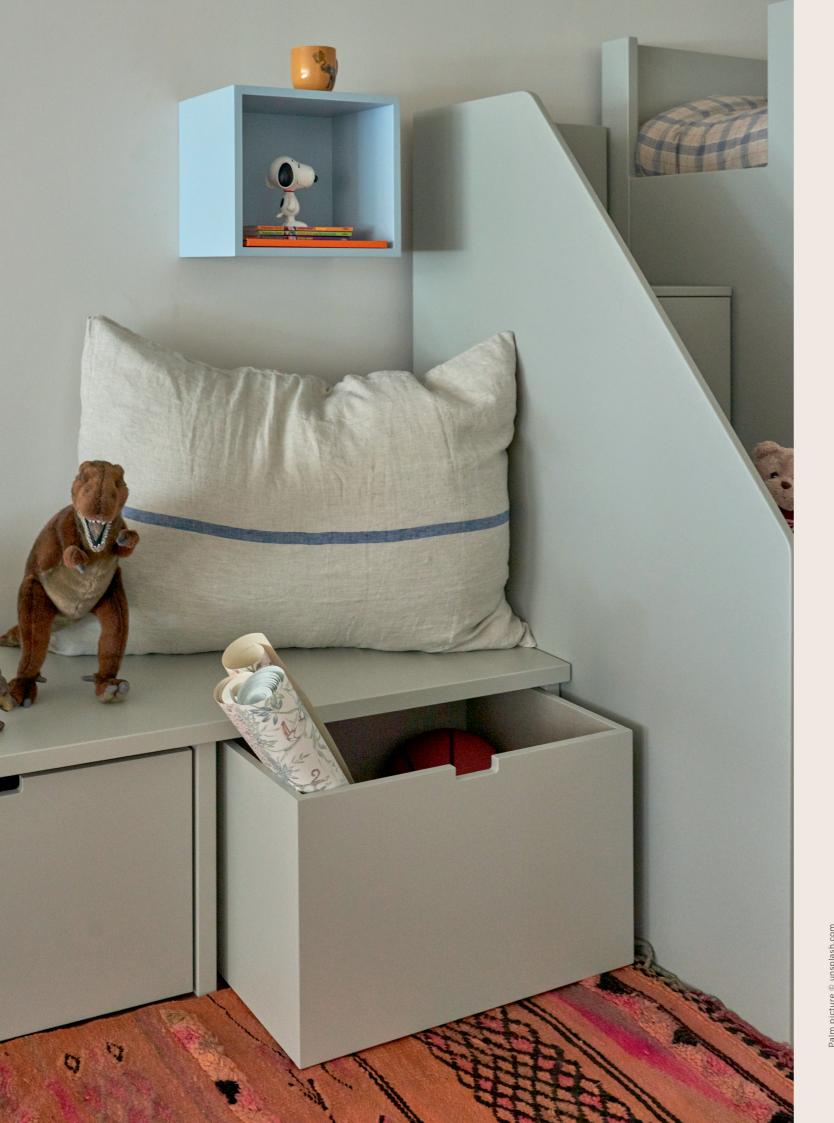

# Eucalyptus

For countryside lovers. This soft green creates tranquil rooms and is the perfect base for furniture, but with a refreshing tone and a sense of spaciousness. Perfect match with the colours Stone, Moss and Oak Pancake.