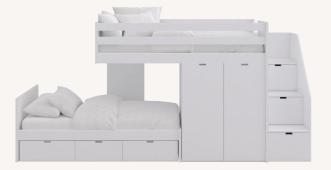

XL LOFT BED WITH SINGLE BED AND STORAGE STEPS

CANOPY LOFT BED

WITH SINGLE BED

AND STORAGE STEPS

XL LOFT BED

WITH STUDY AREA "ALL IN ONE-1"

LOFT TIPI BED

WITH STORAGE STEPS

XL LOFT LOFT BED WITH STUDY AREA "ALL IN ONE-2"

LOFT BED WITH STORAGE STEPS

BUNK BED

XL BUNK BED MOVIL

BUNK BED WITH GUEST BED

XL BUNK BED MOVIL WITH STORAGE STEPS

BUNK BED WITH STORAGE STEPS