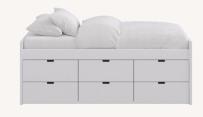

### STEP #7 HOW DO YOU WANT TO STORE YOUR THINGS?

Our chests of drawers are designed modular. They can be combined as well, apperaring as one big module by placing a top panel.

CHEST OF 6 DRAWERS

CHEST OF 4 DRAWERS