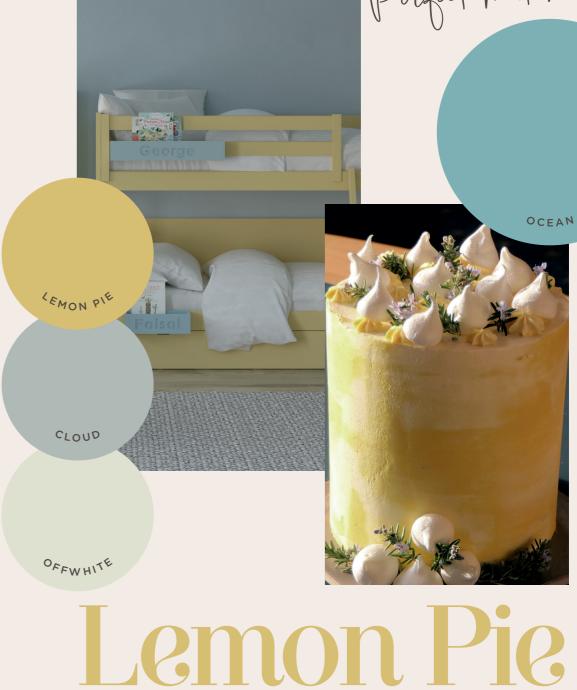

Cat

Lemon Pie is a delicious yellow with all the ingredients needed for children to feel the same happiness after eating a Lemon Meringue Pie. It combines perfectly with Offwhite, Cloud and Ocean.

the kids.