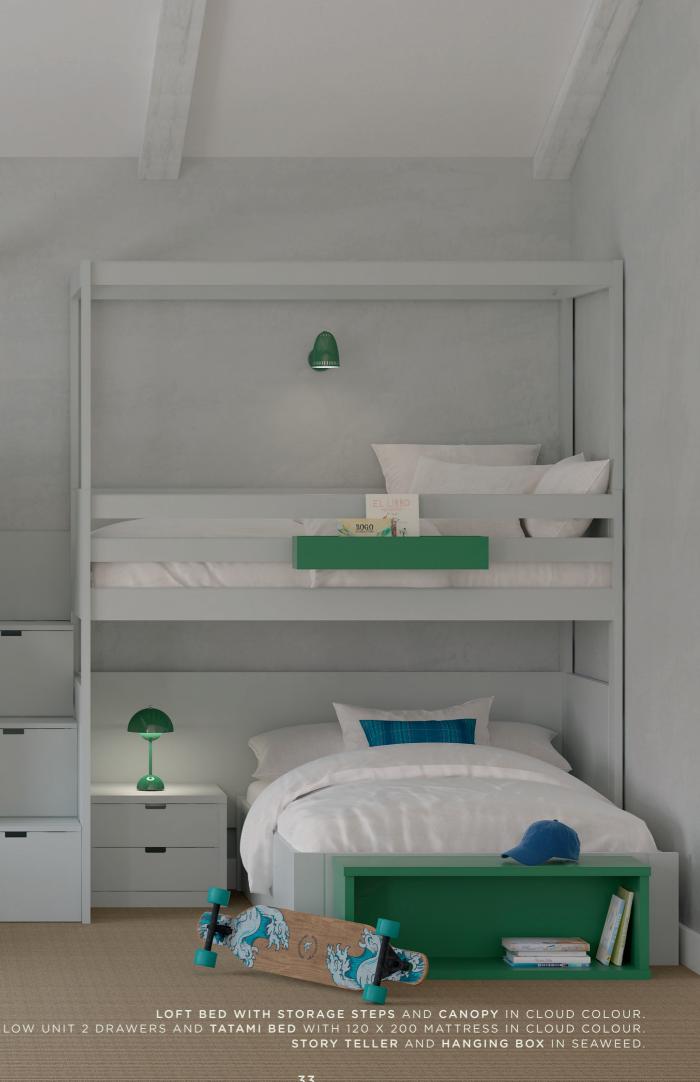

TRAIN BED AND NIDO BED MIXED WITH DRAWERS WITH RUNNERS IN MOSS COLOUR HANGING. BOX IN SAND. YOU CAN PERSONALISE THE BOXES WITH THE CHILD'S NAME.

You will find all kinds of beds, choose your favourite one, choose a nice colour and add what you need, drawers, extra bed, little box with your name... Voilà! Now, to have the best sweet dreams!