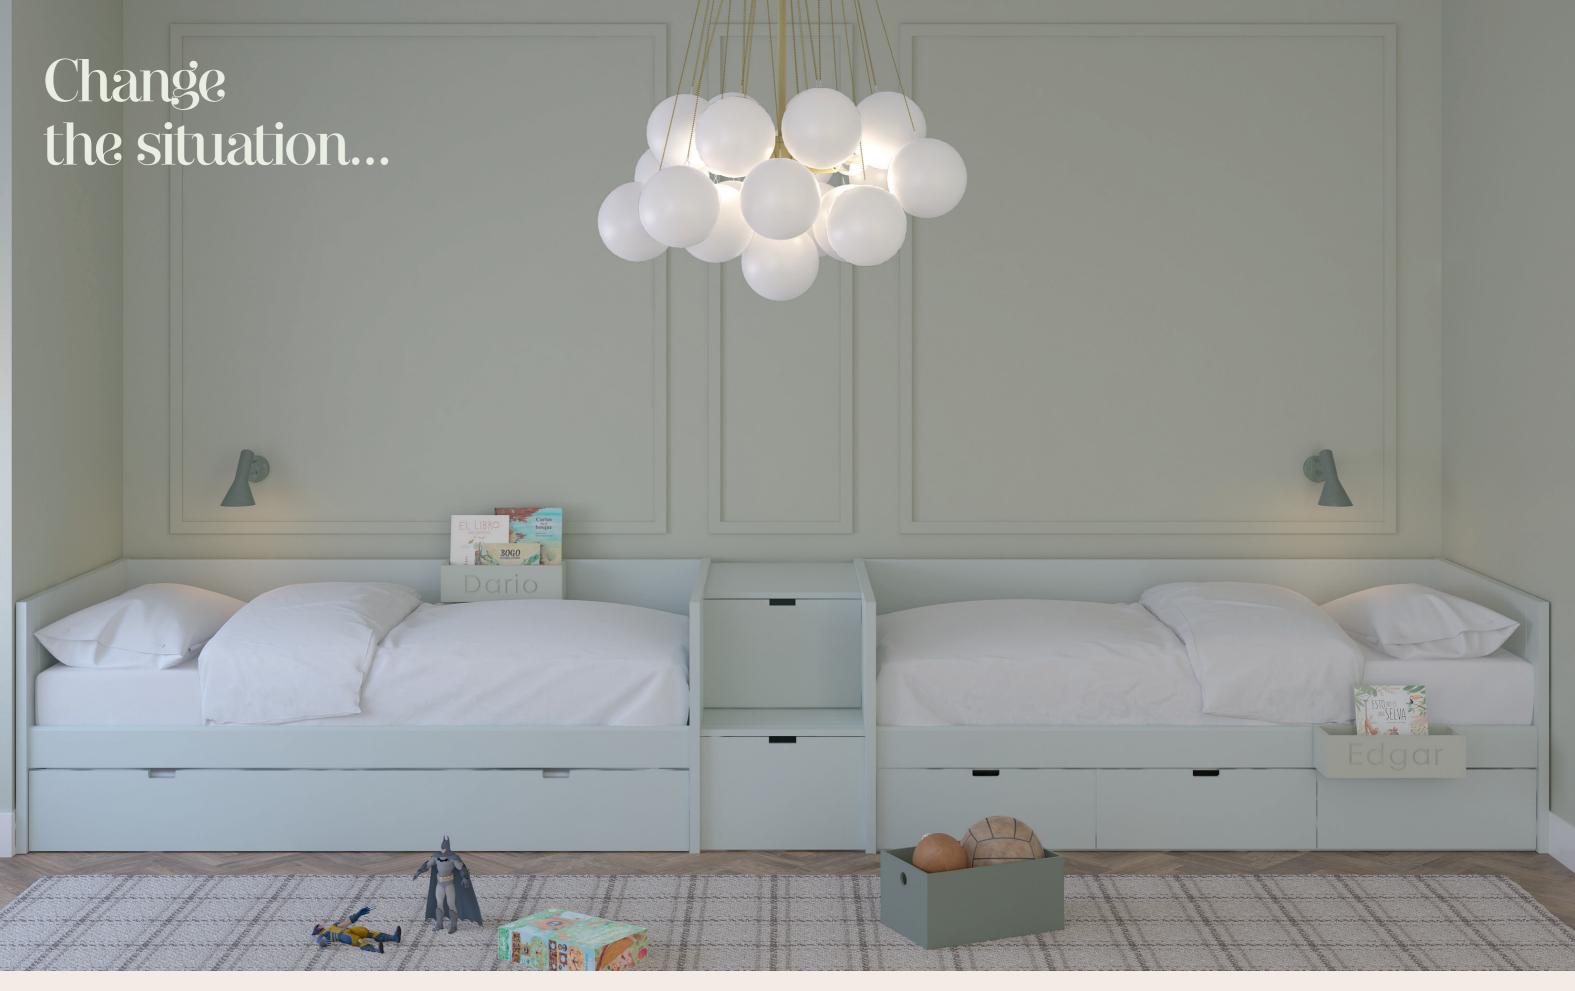

TRAIN BED AND NIDO BED MIXED WITH DRAWERS WITH RUNNERS IN MOSS COLOUR HANGING. BOX IN SAND. YOU CAN PERSONALISE THE BOXES WITH THE CHILD'S NAME.

You will find all kinds of beds, choose your favourite one, choose a nice colour and add what you need, drawers, extra bed, little box with your name... Voilà! Now, to have the best sweet dreams!