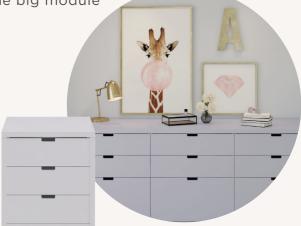

### STEP #7 HOW DO YOU WANT TO STORE YOUR THINGS?

Our chests of drawers are designed modular. They can be combined as well, apperaring as one big module by placing a top panel.

CHEST OF 6 DRAWERS

CHEST OF 4 DRAWERS