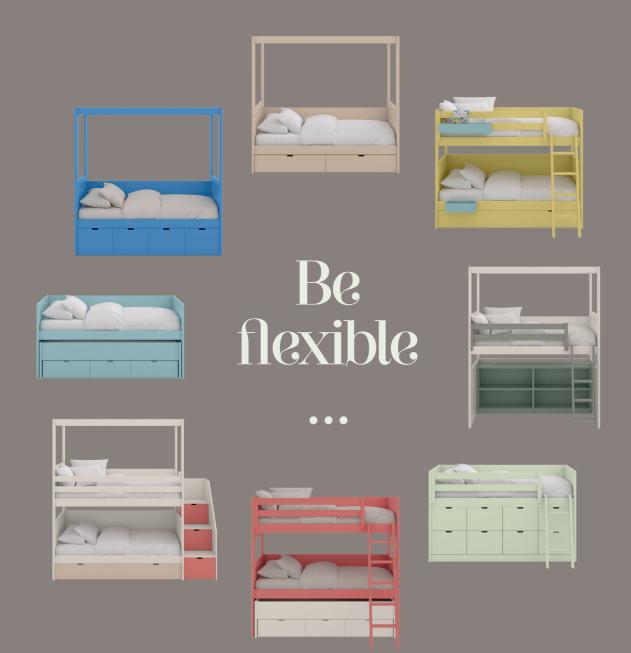

### **COLLECTION 2023**

LET YOUR ROOM GROW Our collection is designed so that it can be transformed to adapt to all ages of children, (see converter possibilities).

MATCHING COLOURS Play with all our colours and our Oak Pancake, all are matching each other. Fun colors to stimulate each child's imagination.

**MODULAR & CUSTOMIZABLE IN SIZE** Our collection is modular, combinable and customizable in size and colour, including invisible screws.

LOVELY ACCESSORIES Practical, fun and customizable accessories that make every room unique.

### STEP #3 FIND YOUR FAVOURITE BED

Brilliant ideas & ingenious designs give rise to many options, up from a simple bed to a bunk or high bed, so that children have their own space; beds with extra bed for a friend, or with large drawers to have everything neat.

LISO

CABANA

BAHÍA

COMFY "MODULAR FABRIC HEADBOARD"

TATAMI BED

NIDO BED

ΤΑΤΑΜΙ WITH GUEST BED

ΤΑΤΑΜΙ WITH DRAWERS WITH RUNNERS

NIDO

WITH GUEST BED

NIDO WITH DRAWERS WITH RUNNERS

ROUNDY

LODGE BED WITH TIPI

SINGLE BED

NIDO FRIEZE WITH GUEST BED

NIDO FRIEZE WITH DRAWERS WITH RUNNERS

BOX BED FRIEZE

NIDO BLOCK

NIDO BLOCK WITH FRIEZE

CANOPY LOFT BED WITH SHELVING & STORAGE STEPS

BLOCK BED

BLOCK BED WITH FRIEZE

XL BLOCK BED

LOFT BED WITH SHELVING

NIDO MOVIL

NIDO MOVIL WITH FRIEZE

CANOPY BOX BED

CANOPY BLOCK BED

CANOPY BED WITH DRAWERS WITH WHEELS

CANOPY LOFT BED WITH SHELVING

--

.

XL LOFT BED WITH SINGLE BED AND STORAGE STEPS

CANOPY LOFT BED

WITH SINGLE BED

AND STORAGE STEPS

XL LOFT BED

WITH STUDY AREA "ALL IN ONE-1"

LOFT TIPI BED

WITH STORAGE STEPS

XL LOFT LOFT BED WITH STUDY AREA "ALL IN ONE-2"

LOFT BED WITH STORAGE STEPS

BUNK BED

XL BUNK BED MOVIL

BUNK BED WITH GUEST BED

XL BUNK BED MOVIL WITH STORAGE STEPS

BUNK BED WITH STORAGE STEPS