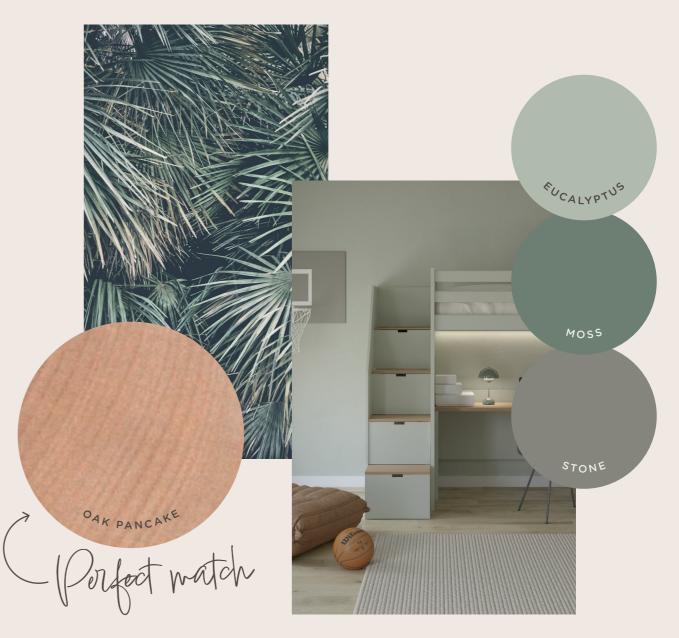

# Eucalyptus

For countryside lovers. This soft green creates tranquil rooms and is the perfect base for furniture, but with a refreshing tone and a sense of spaciousness. Perfect match with the colours Stone, Moss and Oak Pancake.