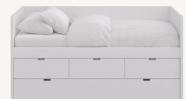

### STEP #7 HOW DO YOU WANT TO STORE YOUR THINGS?

Our chests of drawers are designed modular. They can be combined as well, apperaring as one big module by placing a top panel.

CHEST OF 6 DRAWERS

CHEST OF 4 DRAWERS