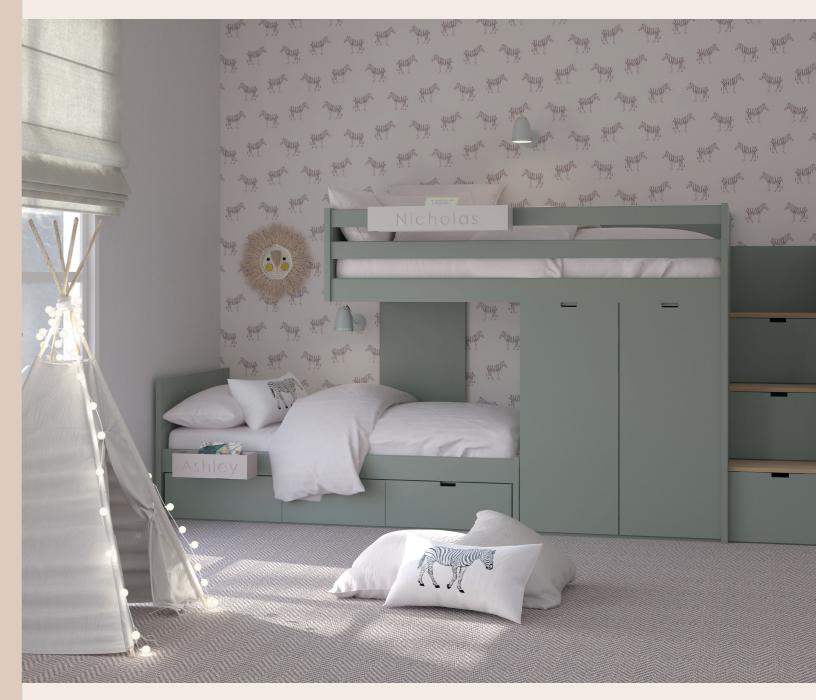

unique truffle colour, characterised by its softness and warmth. Combined with Sand and Oak Pancake it is more sophisticated, plus with a touch of Lavanda, to make it more trendy and fun for

Cat



Lemon Pie is a delicious yellow with all the ingredients needed for children to feel the same happiness after eating a Lemon Meringue Pie. It combines perfectly with Offwhite, Cloud and Ocean.

the kids.



### DREAM ROOM



like a flower

Our durable and versatile collection is long-lasting and adaptable over time and grows with the different stages of the child: infant, junior and teen. Starting with the first bed and play table, then the desk, storage and large bookcases. Convertible beds also adapt well over time. You can add to or transform the room according to their needs as they grow.



TRAIN BED AND NIDO BED MIXED WITH DRAWERS WITH RUNNERS IN MOSS COLOUR HANGING. BOX IN SAND. YOU CAN PERSONALISE THE BOXES WITH THE CHILD'S NAME.



You will find all kinds of beds, choose your favourite one, choose a nice colour and add what you need, drawers, extra bed, little box with your name... Voilà! Now, to have the best sweet dreams!



CANOPY BUNK BED WITH STORAGE STEPS IN CARIBE AND LEMON PIE. BOOKSHELF FOR LOFT IN OCEAN.



# New combinations maximum happiness

32



### STORAGE & MORE

## MUBA design means clean lines with the desire to play!

Creating the most special and joyful rooms dreamed by all children, but always based on the values of sustainability and durability, being respectful with the environment.



BESPOKE PLAY ROOM MADE UP OF A BOOKCASE WITH STORAGE BOX, PLA