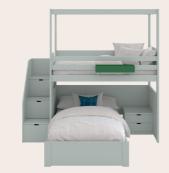

XL LOFT BED WITH SINGLE BED AND STORAGE STEPS

CANOPY LOFT BED

WITH SINGLE BED

AND STORAGE STEPS

XL LOFT BED

WITH STUDY AREA "ALL IN ONE-1"

LOFT TIPI BED

WITH STORAGE STEPS

TRAIN BED WITH WARDROBE AND STORAGE STEPS

More compositions on page 54

XL BLOCK COMPOSITION BEDS

TIPI

REMOVABLE CANOPY

STORAGE STEPS