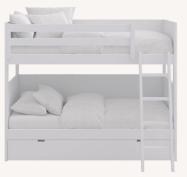

# Play with new colours

600

LOFT BED WITH STORAGE STEPS IN CORAKI AND CLOUD. MUBA'S TIPI FOR LOFT IN NATURAL COLOUR. BOX IN CORAKI AND MINI BOX IN CLOUD. YOU CAN PERSONALISE THE BOXES WITH THE CHILD'S NAME.