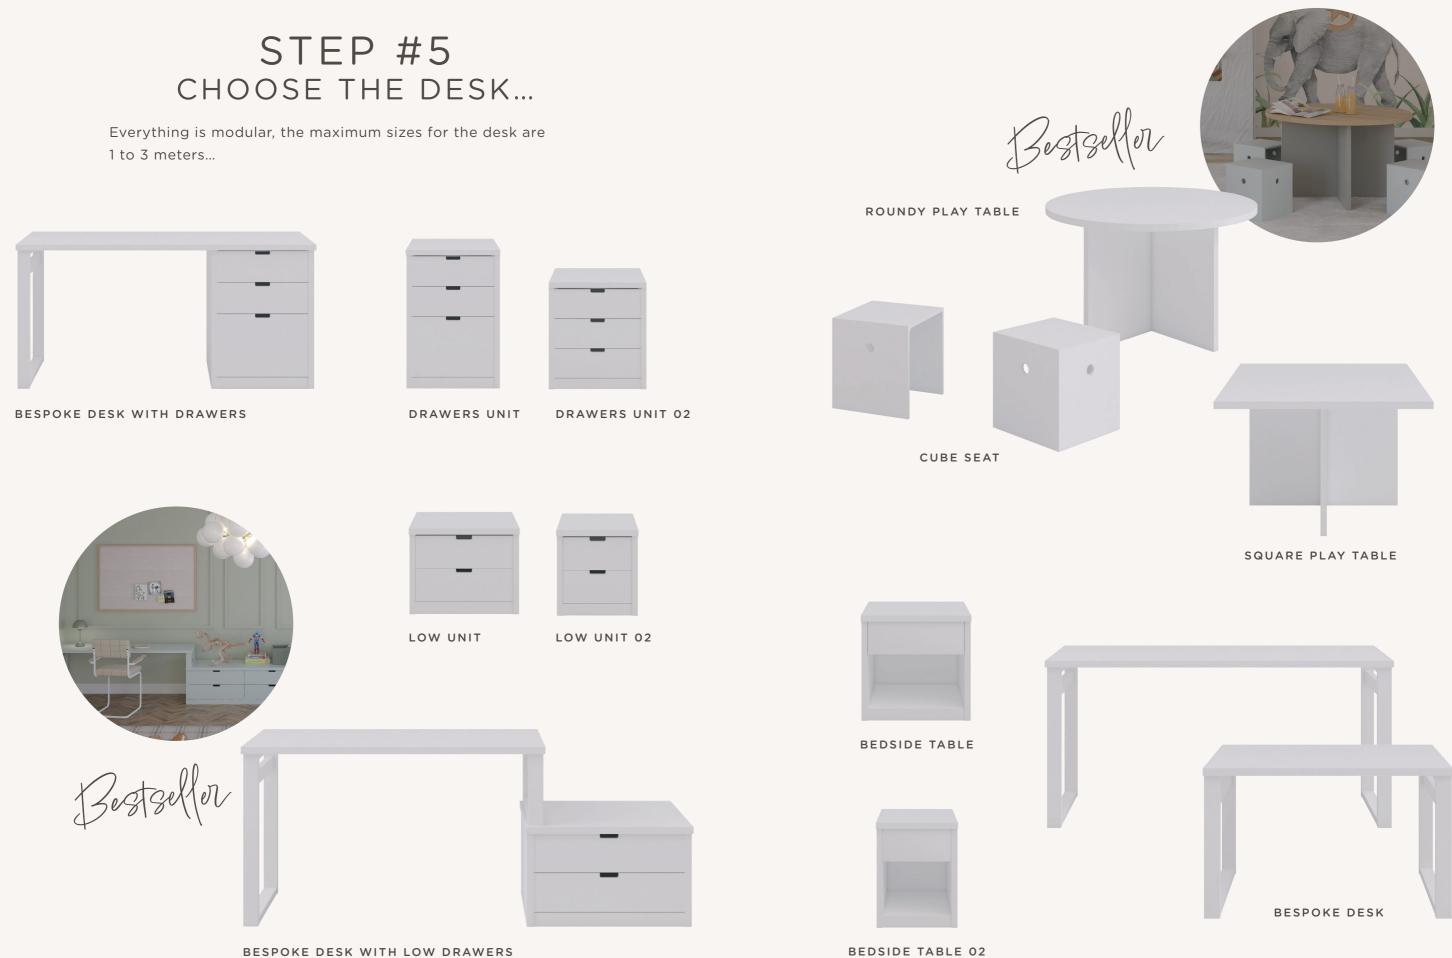

# Step-by-step to your dream room

### STEP #6 ... AND THE BOOKSHELF.

Everything is modular and customizable in sizes.