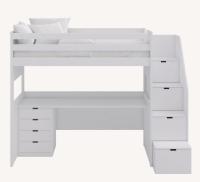

XL LOFT LOFT BED WITH STUDY AREA "ALL IN ONE-2"

LOFT BED WITH STORAGE STEPS

BUNK BED

XL BUNK BED MOVIL

BUNK BED WITH GUEST BED

XL BUNK BED MOVIL WITH STORAGE STEPS

BUNK BED WITH STORAGE STEPS