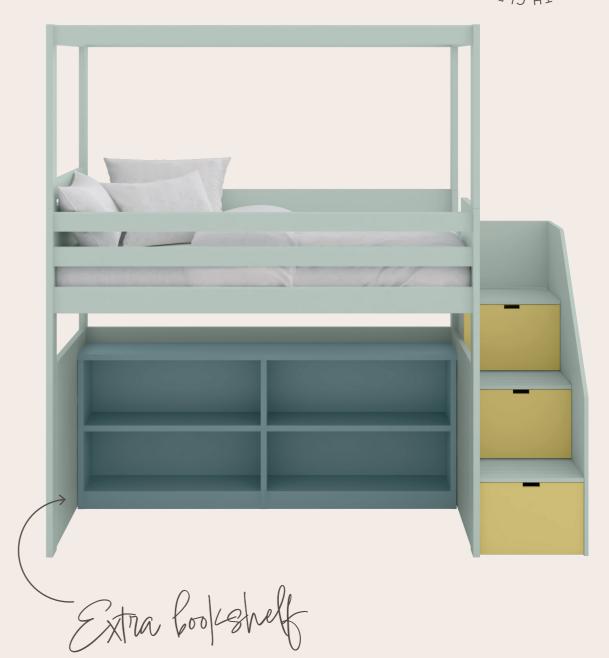

BOX BED FRIEZE

NIDO BLOCK

NIDO BLOCK WITH FRIEZE

CANOPY LOFT BED WITH SHELVING & STORAGE STEPS

BLOCK BED

BLOCK BED WITH FRIEZE

XL BLOCK BED

LOFT BED WITH SHELVING

XL LOFT BED WITH SINGLE BED AND STORAGE STEPS

CANOPY LOFT BED

WITH SINGLE BED

AND STORAGE STEPS

XL LOFT BED

WITH STUDY AREA "ALL IN ONE-1"

LOFT TIPI BED

WITH STORAGE STEPS

XL LOFT LOFT BED WITH STUDY AREA "ALL IN ONE-2"

LOFT BED WITH STORAGE STEPS

BUNK BED

XL BUNK BED MOVIL

BUNK BED WITH GUEST BED

XL BUNK BED MOVIL WITH STORAGE STEPS

BUNK BED WITH STORAGE STEPS